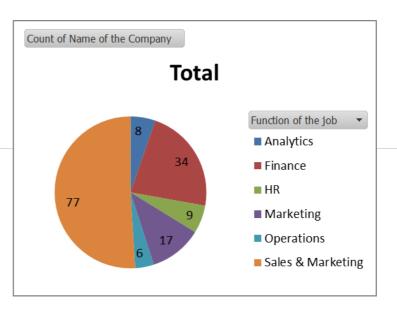

Below is the break-up of offers with respect to the industry sector, the recruiter belongs to and as well the functional role of the offer:

| Recruiters Sector   | # of<br>offers |
|---------------------|----------------|
| Analytics           | 3              |
| BFSI                | 67             |
| Conglomerate        | 10             |
| Consulting          | 4              |
| Educational         | 3              |
| FMCG                | 1              |
| Healthcare          | 1              |
| IT & Consulting     | 33             |
| Manufacturing       | 1              |
| Marketing Research  | 13             |
| Retail & E-Commerce | 10             |
| Service             | 5              |
| <b>Grand Total</b>  | 151            |